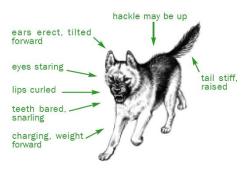

ether a dog is relaxed or fearful, or acting in a submissive or dormant manner toward the observer.





This dog has been stimulated by something in his environment. When the dog is excited by something pleasurable, the hackles will be down and the tail will be carried a little lower and will loosely wag. The muzzle will be relaxed and the tongue may be seen. This posture may be displayed to subordinates in order to express higher ranking pack position.



### **ACTIVE SUBMISSION**

This pacifying posture is used when a dog acknowledges another dog or human's higher social ranking, or to inhibit another's aggression.



#### **DEFENSIVE AGGRESSION**

When fearful, a dog will give warning signals to indicate he does not want to be approached. If unheeded, he will bite to protect himself.



### **AGGRESSIVE ATTACK**

This threatening posture is used to chase another away or, if need be, to attack in order to protect possessions, pack, or self.



### PASSIVE SUBMISSION

Belling up indicates surrender, a pacifying gesture offered to a more dominant or aggressive individual.

### **APPENDIX C**

## DIRECTORY OF ANIMAL EMERGENCY BOARDING OPTIONS



## LOS ANGELES COUNTY DEPARTMENT OF ANIMAL CARE AND CONTROL ANIMAL FACILITY INSPECTION GRADES



| - Suroide                                                                                            |                                       | ANDCE               | NTROL |
|------------------------------------------------------------------------------------------------------|---------------------------------------|--------------------