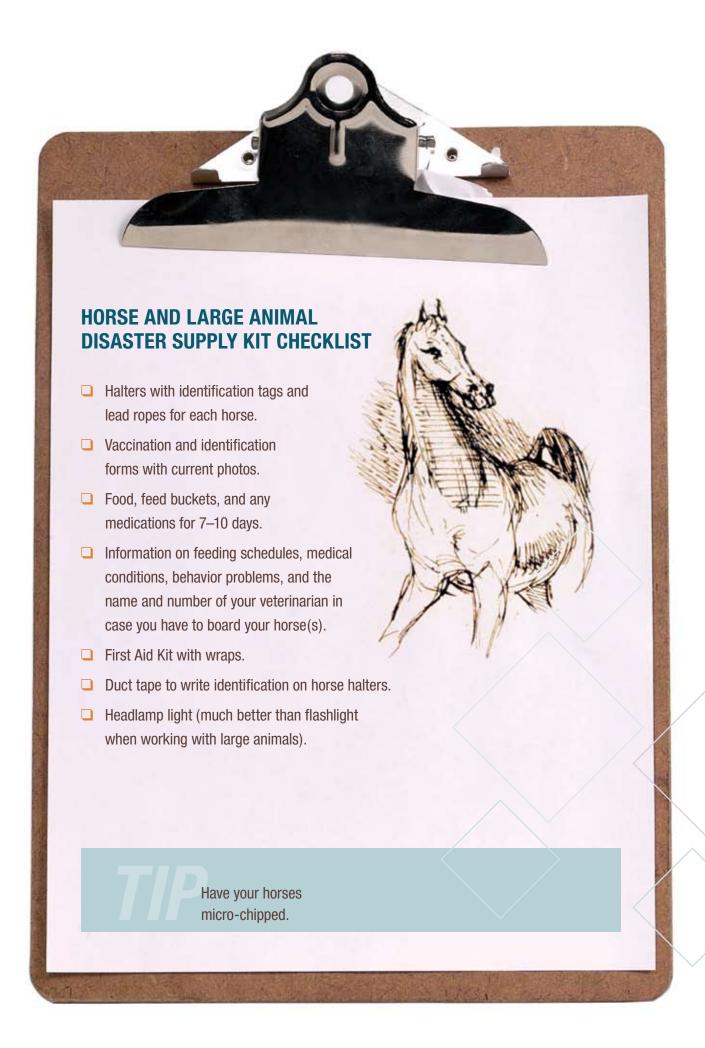

#### **Evacuated and Stray or Lost Livestock and Horses**

It is the responsibility of horses/livestock owners to have in place appropriate evacuation plans in the event of a disaster. DPH VPH will serve in a coordinating role and provide oversight and direction related to the movement of diseased animals and/or animals that pose a public health risk, with the appropriate agencies. The DACC and local animal control agencies will coordinate with the California Department of Food and Agriculture (CDFA), if applicable.

#### **DACC Volunteer Equine Response Operations**

The DACC Volunteer Equine Response Team (LADACCERT) is comprised of a group of qualified, trained and certified volunteers to augment department resources through the safe evacuation of livestock from areas experiencing or at risk of a disaster or emergency under the authority and activation of the DACC. Refer to the LACDACCERT Policy and Procedures Manual outlines information specific to equine evacuation and sheltering. (See Appendix B: *LACDACCERT Policy and Procedures*)

#### **Equine & Large Animals**

The DACC Volunteer Equine Response Team (LACDACCERT) is responsible for augmenting department resources through the safe evacuation of livestock from areas experiencing or imperiled by a disaster or emergency under the authority and activation of DACC. The LACDACCERT is a group of qualified, trained and certified volunteers. [Refer to Appendix B: LACDACCERT Policy and Procedures Manual.]