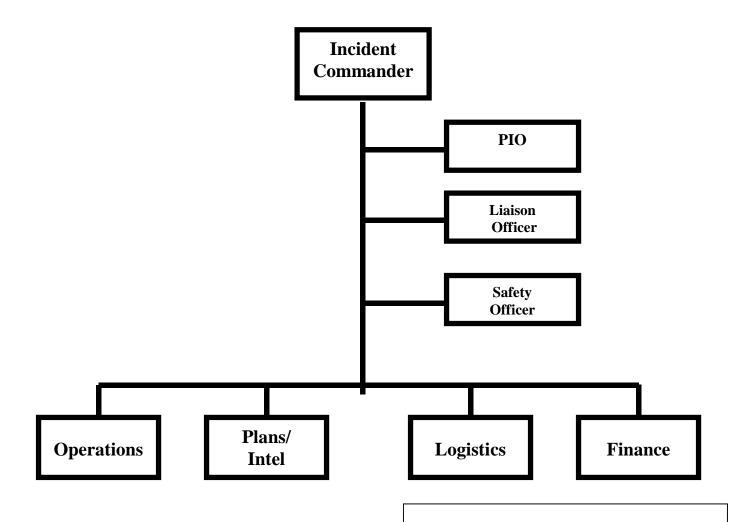

#### **Section 3 – Organizational Structure**

This Section identifies the organizational structure for the OA's animal emergency response and recovery efforts. This Section also identifies the various animal emergency response organizations at different levels of government during preparedness, response, and recovery phases.

## **SECTION 3: ORGANIZATIONAL STRUCTURE**

## 3.1 County Emergency Organization

The goal of the County Emergency Organization is to provide for effective coordination and management of emergency operations within the OA. The County Emergency Organization represents all available resources within the County that may be applied in disaster response and recovery phases, and includes the CEOC.

#### 3.2 CEOC Animal Care & Health Unit

The Animal Care & Health Unit reports to the Care & Shelter Branch (Operations) at the CEOC. This position is responsible for the following activities:

- Coordinate local animal care and control agencies responding to the emergency response;
- Coordinate emergency animal control operations within the unincorporated areas of the County and Contract Cities;
- Coordinate emergency response within the OA;
- ➤ Make decisions about resource allocation and logistics in accordance with CEOC priorities in the Event and Incident Action plans;
- ➤ Maintain active liaison with Fire, law enforcement, other animal control agencies, other animal control agencies, and public and private shelter representatives;
- Coordinate volunteer response, supply requests, donations and distribution, and shelter coordination and oversight;
- Coordinate response to animal disease outbreak during the course of an emergency;
- > Coordinate response to the identification of a foreign animal disease, a serious zoonosis, or a bioterrorism event; and
- > Coordinate animal health care and safety mutual aid within the OA and between the OA & Southern Region EOC.

## **SECTION 4: ROLES AND RESPONSIBILITIES**

The CEOC may activate based upon a threat or actual event. Each CEOC section of the Incident Command Structure must focus on several key response and recovery issues unique to this event. In addition, County departments, cities, and special districts have specific roles and responsibilities, outlined below, in addition to their assignments and functional requirements as outlined in the OAERP and CEOC SOP.