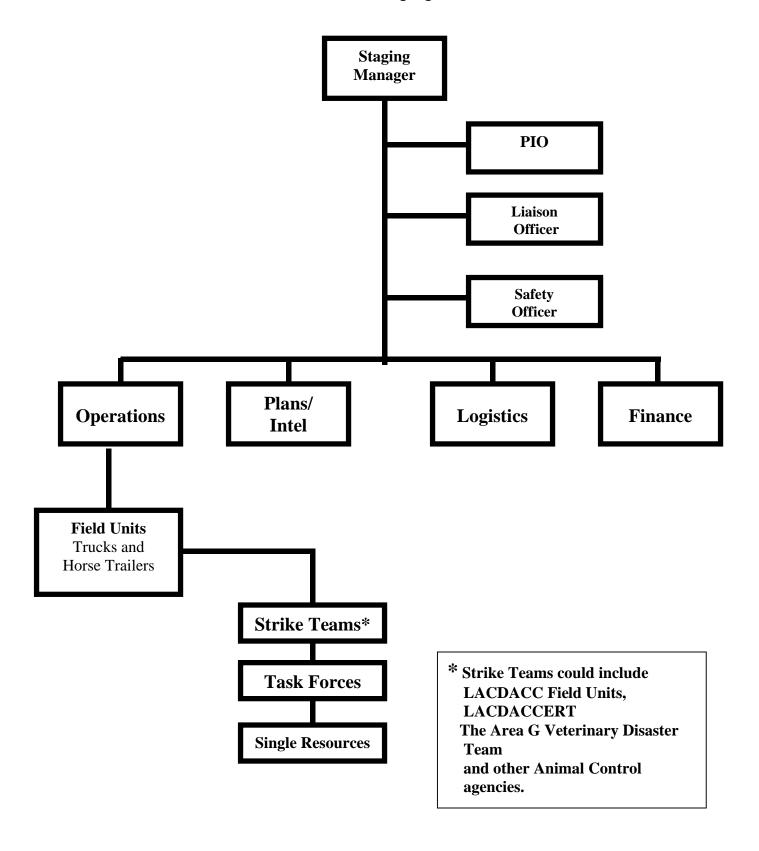

#### **DACC Volunteer Equine Response Operations**

The DACC Volunteer Equine Response Team (LADACCERT) is comprised of a group of qualified, trained and certified volunteers to augment department resources through the safe evacuation of livestock from areas experiencing or at risk of a disaster or emergency under the authority and activation of the DACC. Refer to the LACDACCERT Policy and Procedures Manual outlines information specific to equine evacuation and sheltering. (See Appendix B: *LACDACCERT Policy and Procedures*)

#### 3.4 Volunteer Mobilization

The DACC Volunteer Program will hold primary responsibility for the identification, coordination and utilization of volunteers in the event of an emergency. Volunteers will be placed on shifts as needed to complement or supplement on-duty personnel.

#### **Equine & Large Animals**

The DACC Volunteer Equine Response Team (LACDACCERT) is responsible for augmenting department resources through the safe evacuation of livestock from areas experiencing or imperiled by a disaster or emergency under the authority and activation of DACC. The LACDACCERT is a group of qualified, trained and certified volunteers. [Refer to Appendix B: LACDACCERT Policy and Procedures Manual.]

#### **Household Pets**

The DACC Director of Volunteer Services will be responsible for the training and certification of qualified volunteers to assist in emergency response for household pets, including rescue and evacuation, shelter operations, veterinary care and other tasks. The training, classification, and utilization of volunteers for household pet emergency response will align with policies and procedures approved and in use by the LACDACCERT.