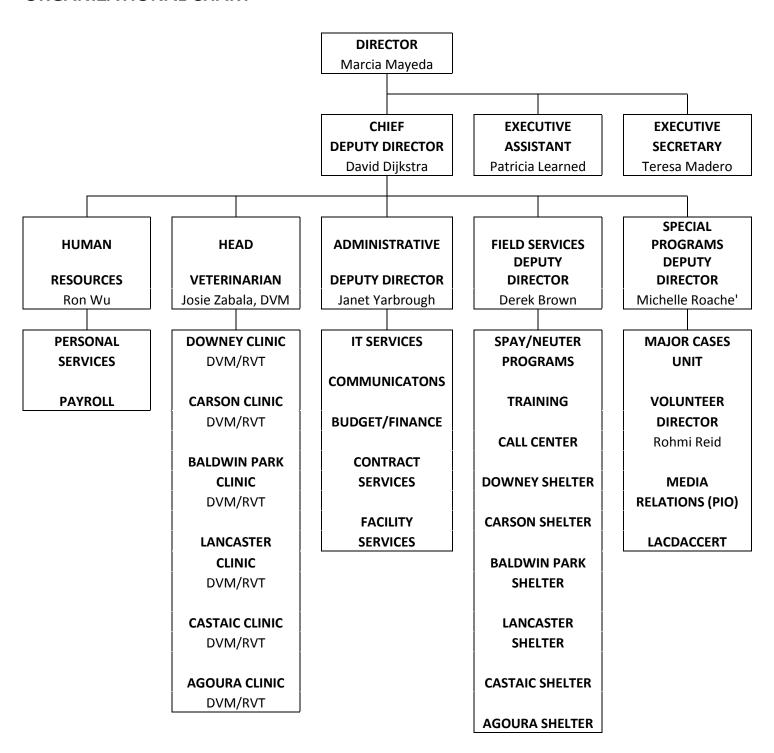

#### **Section 3 – Organizational Structure**

This Section identifies the organizational structure for the OA's animal emergency response and recovery efforts. This Section also identifies the various animal emergency response organizations at different levels of government during preparedness, response, and recovery phases.

#### 3.2 CEOC Animal Care & Health Unit

The Animal Care & Health Unit reports to the Care & Shelter Branch (Operations) at the CEOC. This position is responsible for the following activities:

- Coordinate local animal care and control agencies responding to the emergency response;
- Coordinate emergency animal control operations within the unincorporated areas of the County and Contract Cities;
- Coordinate emergency response within the OA;
- ➤ Make decisions about resource allocation and logistics in accordance with CEOC priorities in the Event and Incident Action plans;
- ➤ Maintain active liaison with Fire, law enforcement, other animal control agencies, other animal control agencies, and public and private shelter representatives;
- Coordinate volunteer response, supply requests, donations and distribution, and shelter coordination and oversight;
- Coordinate response to animal disease outbreak during the course of an emergency;
- > Coordinate response to the identification of a foreign animal disease, a serious zoonosis, or a bioterrorism event; and
- > Coordinate animal health care and safety mutual aid within the OA and between the OA & Southern Region EOC.

## **SECTION 4: ROLES AND RESPONSIBILITIES**

The CEOC may activate based upon a threat or actual event. Each CEOC section of the Incident Command Structure must focus on several key response and recovery issues unique to this event. In addition, County departments, cities, and special districts have specific roles and responsibilities, outlined below, in addition to their assignments and functional requirements as outlined in the OAERP and CEOC SOP.