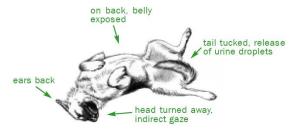

onment. When the dog is excited by something pleasurable, the hackles will be down and the tail will be carried a little lower and will loosely wag. The muzzle will be relaxed and the tongue may be seen. This posture may be displayed to subordinates in order to express higher ranking pack position.



### **ACTIVE SUBMISSION**

This pacifying posture is used when a dog acknowledges another dog or human's higher social ranking, or to inhibit another's aggression.



#### **DEFENSIVE AGGRESSION**

When fearful, a dog will give warning signals to indicate he does not want to be approached. If unheeded, he will bite to protect himself.



### **AGGRESSIVE ATTACK**

This threatening posture is used to chase another away or, if need be, to attack in order to protect possessions, pack, or self.



### PASSIVE SUBMISSION

Belling up indicates surrender, a pacifying gesture offered to a more dominant or aggressive individual.

### **APPENDIX C**

## DIRECTORY OF ANIMAL EMERGENCY BOARDING OPTIONS



## LOS ANGELES COUNTY DEPARTMENT OF ANIMAL CARE AND CONTROL ANIMAL FACILITY INSPECTION GRADES



| - Suroide                                                                                            |                                       | ANDCE               | NTROL |
|------------------------------------------------------------------------------------------------------|---------------------------------------|---------------------|-------|
| Business Name 2ND CHANCE DOG RESCUE, INC. Business Address 35610 QUAIL CANYON RD ACTON, CA 93510     | <b>Business License</b><br>B07-1879DK | Bus