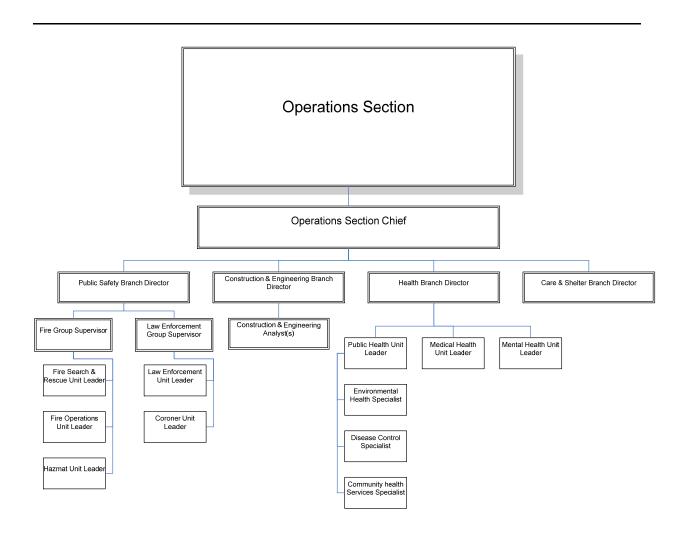

#### 3.2 CEOC Animal Care & Health Unit

The Animal Care & Health Unit reports to the Care & Shelter Branch (Operations) at the CEOC. This position is responsible for the following activities:

- Coordinate local animal care and control agencies responding to the emergency response;
- Coordinate emergency animal control operations within the unincorporated areas of the County and Contract Cities;
- Coordinate emergency response within the OA;
- ➤ Make decisions about resource allocation and logistics in accordance with CEOC priorities in the Event and Incident Action plans;
- ➤ Maintain active liaison with Fire, law enforcement, other animal control agencies, other animal control agencies, and public and private shelter representatives;
- Coordinate volunteer response, supply requests, donations and distribution, and shelter coordination and oversight;
- Coordinate response to animal disease outbreak during the course of an emergency;
- > Coordinate response to the identification of a foreign animal disease, a serious zoonosis, or a bioterrorism event; and
- > Coordinate animal health care and safety mutual aid within the OA and between the OA & Southern Region EOC.

#### 4.2 OPERATIONS SECTION

Areas of special concern for the Operations Section related to Animal Emergency Response include:

- Coordination with OA animal control agencies on care issues, including care, shelter, and possible public health concerns;
- Coordinating with CalEMA Southern Region for mutual aid and resource requests;
- Coordinating evacuation transportation needs for people and animals;
- Coordinating with DPH on potential public health impacts on people and animals; and
- Coordination with Department of Public Social Services (DPSS) on refuge areas and sheltering needs for people and animals.

#### **Animal Care and Health Unit**

The Animal Care and Health Unit is housed in the Care & Shelter Branch of the CEOC. Trained personnel from DACC will staff the Animal Care and Health Unit at the CEOC. In the event of an animal disease outbreak, trained staff from DPH VPH will also staff the unit.

## **Department of Animal Care & Control (DACC)**

The Director of Animal Care & Control reports to the Chief Executive Officer (CEO) and is responsible for: 1) directing emergency animal control operations within the unincorporated areas of the County and Contract Cities, and 2) coordinating emergency operations if one or more jurisdictions are involved.