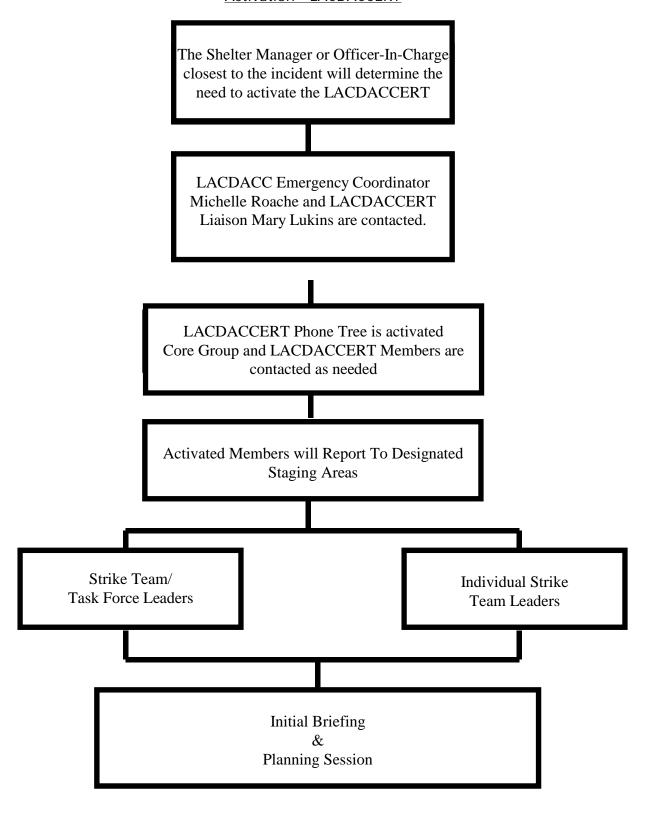

The Los Angeles County Department of Animal Care & Control's Volunteer Equine Response Team (LACDACCERT) will work to educate large animal owners on how to be prepared in case of an emergency. [See Appendix B: *LACDACCERT Policies and Procedures*]

#### **DACC Volunteer Equine Response Operations**

The DACC Volunteer Equine Response Team (LADACCERT) is comprised of a group of qualified, trained and certified volunteers to augment department resources through the safe evacuation of livestock from areas experiencing or at risk of a disaster or emergency under the authority and activation of the DACC. Refer to the LACDACCERT Policy and Procedures Manual outlines information specific to equine evacuation and sheltering. (See Appendix B: *LACDACCERT Policy and Procedures*)

#### **Equine & Large Animals**

The DACC Volunteer Equine Response Team (LACDACCERT) is responsible for augmenting department resources through the safe evacuation of livestock from areas experiencing or imperiled by a disaster or emergency under the authority and activation of DACC. The LACDACCERT is a group of qualified, trained and certified volunteers. [Refer to Appendix B: LACDACCERT Policy and Procedures Manual.]