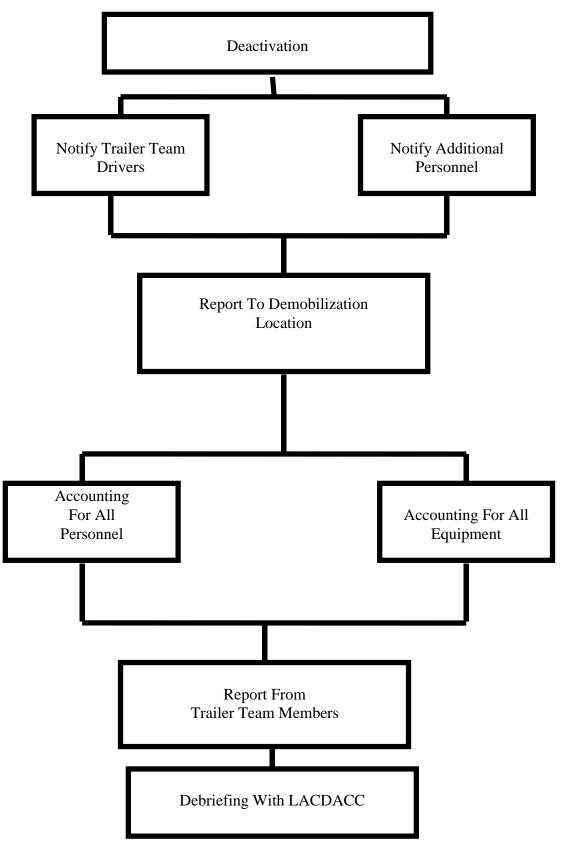

the Fire Department Liaison Officer, and serves as the LACDACC Agency Representative. The ACO gathers all available information (road closures, evacuation schedules, fire directions, etc.) and reports back to LACDACC's Emergency Operations Center (EOC).

#### Fire Department Command Post



Relays information to LACDACC EOC

# Los Angeles County Department of Animal Care and Control Incident Command System (ICS)



All LACDACCERT staff report directly to LACDACC's Operations Chief.
All outside resources reporting to the Staging Area (including other Animal Control agencies) must report to LACDACC's Liaison Officer.

Information flows to Staging Area

# **LACDACC Staging Area**



# Activation - LACDACCERT



# Staging & Response - LACDACCERT



# Deactivation Demobilization -- LACDACCERT



# Los Angeles County Department Of Animal Care And Control Staffing

# **LACDACC LEAD STAFF:**

| Michelle Roache, LACDACC Emergency Coordinator | (562) 728 4644 |
|------------------------------------------------|----------------|
| Mary Lukins, LACDACCERT Liaison                | (818) 706 5883 |
| Denise Rosen, Agoura Shelter Manager           | (818) 991 0071 |
| *Officer-In-Charge (OIC) Agoura Shelter        | (818) 991 0071 |
| John Embery, Downey Shelter Manager            | (562) 940 6898 |
| Danny Ubario, Carson Shelter Acting Manager    | (310) 523 9566 |
| Lance Hunter, Baldwin Park Shelter Manager     | (626) 962 3577 |
| Alex Floes, Lancaster Shelter Acting Manager   | (661) 940 4191 |
| Karen Stepp, Castaic Shelter Manager           | (661) 257 3191 |
| Sheri Koenig , Manag