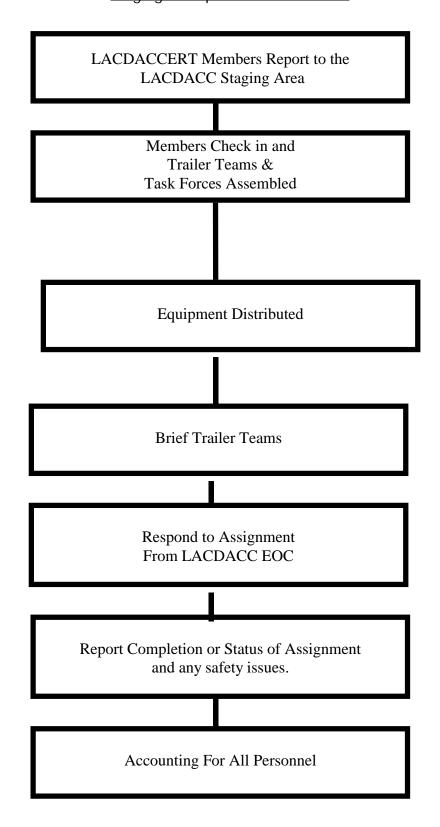

The Los Angeles County Department of Animal Care & Control's Volunteer Equine Response Team (LACDACCERT) will work to educate large animal owners on how to be prepared in case of an emergency. [See Appendix B: *LACDACCERT Policies and Procedures*]

#### **DACC Volunteer Equine Response Operations**

The DACC Volunteer Equine Response Team (LADACCERT) is comprised of a group of qualified, trained and certified volunteers to augment department resources through the safe evacuation of livestock from areas experiencing or at risk of a disaster or emergency under the authority and activation of the DACC. Refer to the LACDACCERT Policy and Procedures Manual outlines information specific to equine evacuation and sheltering. (See Appendix B: *LACDACCERT Policy and Procedures*)

#### **Equine & Large Animals**

The DACC Volunteer Equine Response Team (LACDACCERT) is responsible for augmenting department resources through the safe evacuation of livestock from areas experiencing or imperiled by a disaster or emergency under the authority and activation of DACC. The LACDACCERT is a group of qualified, trained and certified volunteers. [Refer to Appendix B: LACDACCERT Policy and Procedures Manual.]