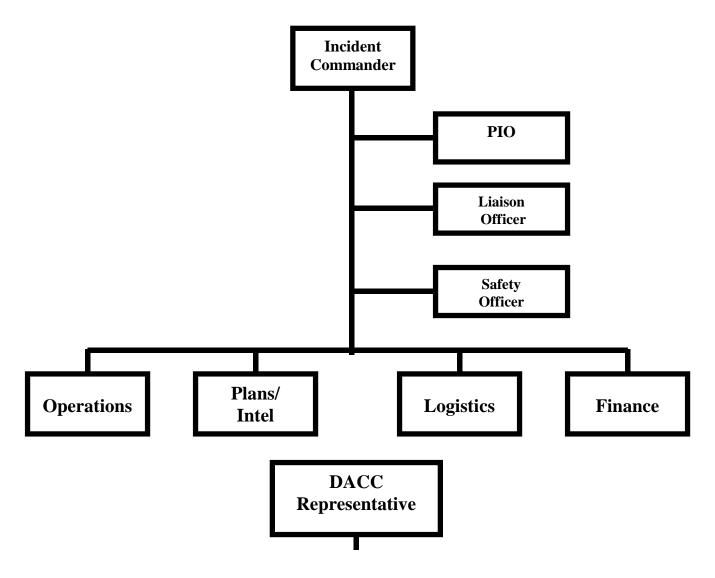

## **SECTION 4: ROLES AND RESPONSIBILITIES**

The CEOC may activate based upon a threat or actual event. Each CEOC section of the Incident Command Structure must focus on several key response and recovery issues unique to this event. In addition, County departments, cities, and special districts have specific roles and responsibilities, outlined below, in addition to their assignments and functional requirements as outlined in the OAERP and CEOC SOP.

#### 4.1 MANAGEMENT SECTION

The CEOC will activate the appropriate SEMS Sections and staffing assignments based upon a threat or actual event. The County will use multi-agency, multi-discipline coordination in its response to this threat or event. The CEOC will facilitate coordination among all responding agencies and disciplines. CEOC staffing will be augmented to expedite response activities, as necessary.

## **County Sheriff's Department**

By County ordinance, the Sheriff is the Director of Emergency Operations during declared emergencies. The Sheriff's Department serves as the CEOC director and manages operations. The Sheriff's Department is responsible for management of the CEOC operations and provides scheduled briefings for CEOC staff and other emergency response personnel.

## **Chief Executive Office (CEO)**

The County CEO is responsible for issuing guidelines to County departments for capturing emergency-related expenditures, and for directing restoration of County government services. The CEO also serves as the Director of Recovery Operations. The County OEM is part of the CEO and has a number of responsibilities described elsewhere in this Annex.

#### 4.2 OPERATIONS SECTION

Areas of special concern for the Operations Section related to Animal Emergency Response include:

- Coordination with OA animal control agencies on care issues, including care, shelter, and possible public health concerns;
- Coordinating with CalEMA Southern Region for mutual aid and resource requests;
- Coordinating evacuation transportation needs for people and animals;
- Coordinating with DPH on potential public health impacts on people and animals; and
- Coordination with Department of Public Social Services (DPSS) on refuge areas and sheltering needs for people and animals.

## **SECTION 5: PLANNING AND INTELLIGENCE SECTION**

The Animal Care and Health Unit Leader will serve as the liaison to the CEOC Planning and Intelligence Branch throughout animal emergency response and recovery operations. The Unit Leader will work closely with DACC and OA emergency response partners to identify and document response plans to support emergency mobilization, management, demobilization and recovery.

## SECTION 6: FINANCE, ADMINISTRATION AND RECOVERY (FAR) SECTION

This Annex conforms with the roles and responsibilities of County personnel to ensure that finance and administrative actions in support of OA Emergency Response and Initial Recovery operations are performed in a manner that will facilitate meeting the requirements of State and Federal guidelines for disaster operations.